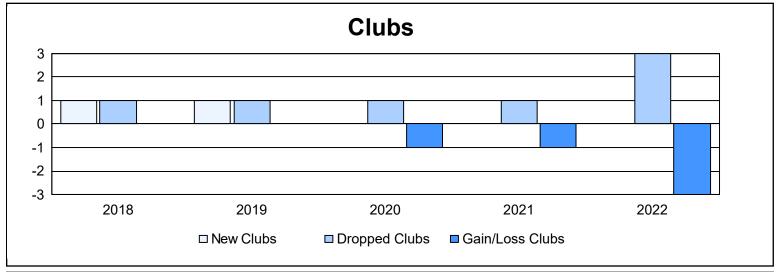

District 9 NE As of June 2022 Cumulative

| Year      | New<br>Clubs | Dropped<br>Clubs | Gain/<br>Loss<br>Clubs | New<br>Members | Charter<br>Members | Reinstate<br>Members | Transfer<br>Members | Total<br>Member<br>Added | Total<br>Members<br>Dropped | Gain/<br>Loss<br>Members |
|-----------|--------------|------------------|------------------------|----------------|--------------------|----------------------|---------------------|--------------------------|-----------------------------|--------------------------|
| 2017-2018 | 1            | 1                | 0                      | 126            | 26                 | 7                    | 5                   | 164                      | 129                         | 35                       |
| 2018-2019 | 1            | 1                | 0                      | 91             | 26                 | 6                    | 1                   | 124                      | 123                         | 1                        |
| 2019-2020 | 0            | 1                | -1                     | 80             | 0                  | 1                    | 2                   | 83                       | 117                         | -34                      |
| 2020-2021 | 0            | 1                | -1                     | 75             | 0                  | 2                    | 4                   | 81                       | 188                         | -107                     |
| 2021-2022 | 0            | 3                | -3                     | 75             | 0                  | 4                    | 3                   | 82                       | 130                         | -48                      |
| Average   | 0            | 1                | -1                     | 89             | 10                 | 4                    | 3                   | 107                      | 137                         | -31                      |